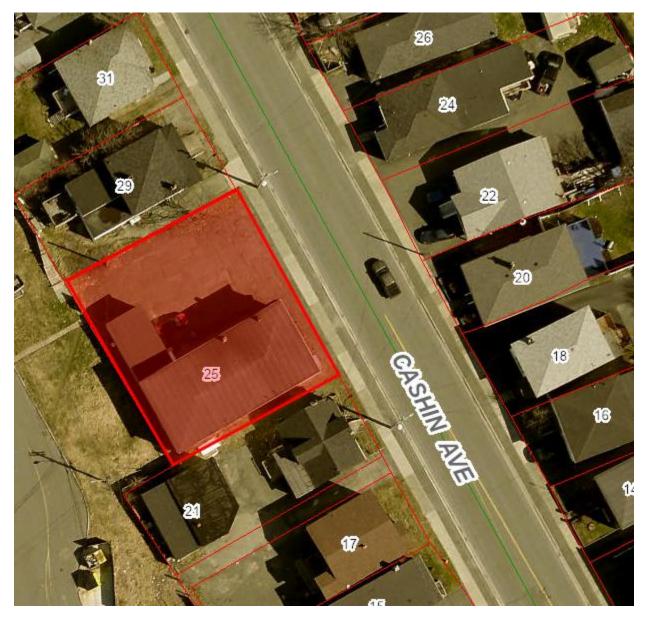

## Tax Sale Information

| PROPERTY              | 23-25 CASHIN AVENUE                       |
|-----------------------|-------------------------------------------|
| PARCEL ID #           | 14439                                     |
| ZONING                | R2                                        |
| WARD                  | 2                                         |
| HERITAGE AREA         | N/A                                       |
| WETLAND               | N/A                                       |
| CURRENT USE           | RESIDENTIAL DWELLING ON SITE              |
| ACTIVE FILES          | YES – CMP2300842 (REGULATORY<br>SERVICES) |
| ASSESSED VALUE        | \$383,000                                 |
| APPROXIMATE LAND SIZE | 716.78 m²                                 |

## 23-25 CASHIN AVENUE